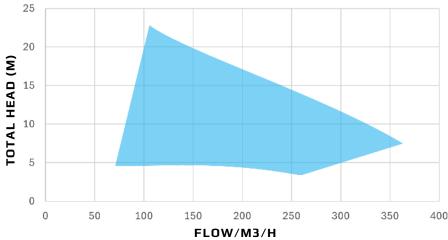

anels, galvanized and powder coated RAL 5003



Gorman-Rupp 6404VA71 prime assisted vortex centrifugal pump



ELECTRIC MOTOR

22 kW IE4 Super Premium

Efficiency electric motor with

variable frequency drive(VFD)

Auxiliary 2,2 kW IE4 electric motor

for the vacuum pump



#### **IMPELLER**

12,38" Open VORTEX impeller: GR Hard iron alloy



#### PERFORMANCE

Max. 360 m3/h flow or 22,5 mWc discharge head



#### DIMENSIONS

6" Perrot Male connection suction side
101,6 mm solid handling capacity
6"Perrot Male connection discharge side
L: 2.425m W: 1,25m H: 1,66m



#### SOUND

max. 75 dB, measured at 1 meter distance and 1 meter height



#### WARRANTY

2-year Gorman-Rupp warranty on the pump,1-year on the motor and other

1-year on the motor and components



**Electric Powered Pumps** 











## E-Line PAV6-22-6

# GORMAN-RUPP E-LINE TECHNICAL SPECIFICATIONS



### **PUMP**

Connection Size

Solids handling

Max. working pressure

**Impeller** 

Pump casing

Pump shaft

Seal plate

Bearing housing

#### **E-LINE PAV6-22-6**

6" x 6" Perrot(M)

4" (101,6 mm)

724 kPa (105 psi)

12,38" Open VORTEX impeller: GR

Hard iron alloy

ADI Ductile Iron cast iron

Stainless steel 17-4 PH

GR Hard iron alloy

Gray cast iron GG30.

Radial Bearing: Open single-row ball

bearing

Axial Bearing: Open double-row ball

bearing



#### **CHASSIS DESIGN**

Chassis

Corrosion protection

Protective panels

Heavy gauge steel

Hot-dip galvanized

Steel protective panels, galvanized

and powder coated RAL 5003

#### **ELECTRIC MOTORS**

Brand

ABB / WEG

Maximum Power

22 kW (Main motor)

2,