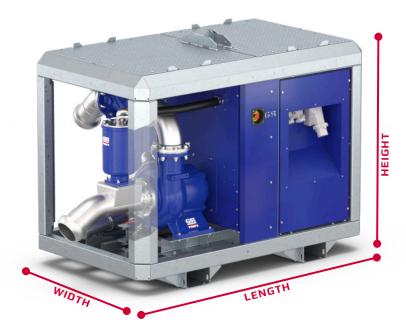

#### DIMENSIONS

6" Perrot Male connection suction side
101,6 mm solid handling capacity
6"Perrot Male connection discharge side
L: 2.425m W: 1,25m H: 1,66m