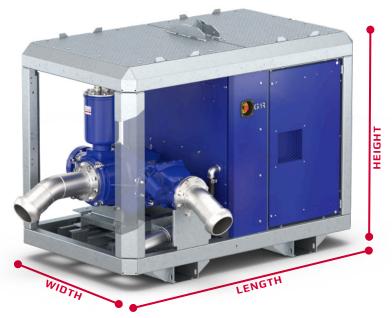

### DIMENSIONS

6" Perrot Male connection suction side 76,2 mm solid handling capacity 6"Perrot Male connection discharge side

L: 2.415m W: 1,605m H: 1,66m