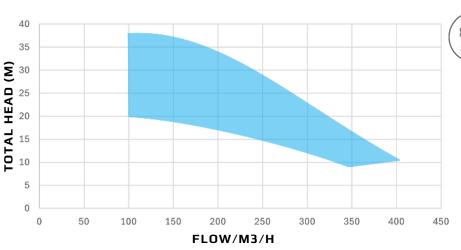

# **E-Line PA6-30-4**

**GORMAN-RUPP** E-LINE **GENERAL DESCRIPTION** 



The Gorman-Rupp E-Line PA6-30-4 is an electric driven pime assisted centrifugal pump set for pumping clean, dirty and sewage water.



WEIGHT Approx. 1865 kg

### **OPERATION**

Control panel with main switch, emergency switch, pump on/off and speed control.

### **COUPLING AND GUARD**

Rubber tyre coupling, steel quard RAL 3002 (red)

#### **CHASSIS**

Heavy gauge steel chassis, fully galvanized. Steel protective panels, galvanized and powder coated RAL 5003



\*Pump performance curve is based on water with a SG=1.0 and without additional accessories.





Gorman-Rupp PA6A60D prime assisted centrifugal pump

### ELECTRIC MOTOR

30 kW IE4 Super Premium Efficiency electric motor with variable frequency drive(VFD) Auxiliary 2,2 kW IE4 electric motor for the vacuum pump

IMPELLER

Semi-open 2-vane 10,62" impeller made of Ductile iron

### PERFORMANCE

Max. 400 m3/h flow or 38 mWc discharge head

### DIMENSIONS

6" Perrot Male connection suction side 76,2 mm solid handling capacity 6"Perrot Male connection discharge side

L: 2.415m W: 1,605m H: 1,66m

### SOUND



WARRANTY

2-year Gorman-Rupp warranty on the pump, 1-year on the motor and other components



Electric Powered Pumps





## E-Line PA6-30-4

## GORMAN-RUPP E-LINE TECHNICAL SPECIFICATIO